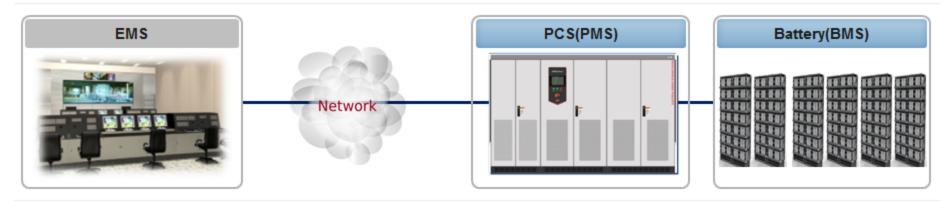

## **ESS Applications**

ESS(Energy Storage System) includes PCS(Power Conversion System) and battery, and make an efficient way of use electricity power

### Concept of ESS

#### **Function of ESS**

> Peak Shaving, Load Leveling

> Renewable Energy Smothing

> Frequency Regulation

· EMS: Energy Management System

· PCS: Power Conditioning System

· PMS: Power Management System

· BMS: Battery Management System