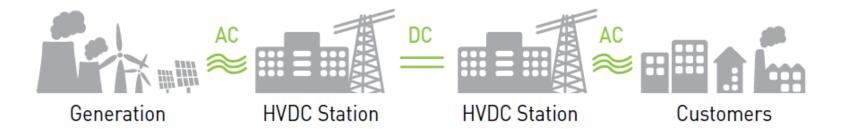

## **HVDC**

# HVDC system converts AC to DC to transmit long distance and then converts back again to Connect with the AC grid with very low loss

#### Long Distance Transmission with Lower Cost

HVDC is the only option for the overhead transmission longer than 300km or submarine/underground 40km thanks to DC characteristics.

#### **Eco-friendly Transmission**

HVDC system has lower environmental impact because it requires fewer overhead lines comparing to AC system. The technology is also the key component in the future energy system based on renewable energy sources.

#### **Optimal Grid Management**

HVDC can directly interconnect load centers with huge energy sources efficiently. Therefore, negative impact on the grid is minimized. HVDC also improves the performance of AC grid by means of additional controllability.