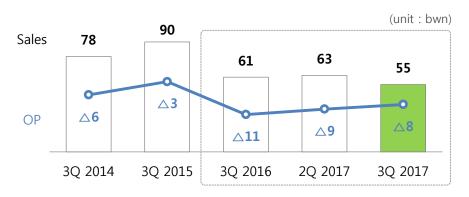

#### **Convergence Business**

- Sales decreased YoY 9.9%, OP continuous loss
- Oversea volume improvement in Railway system and Green Car recovered weak performance in Solar
- For the 4<sup>th</sup> quarter,
  - Expand floating PV business & Japanese Solar EPC mkt
- Expand Railway System in domestic & overseas mkt