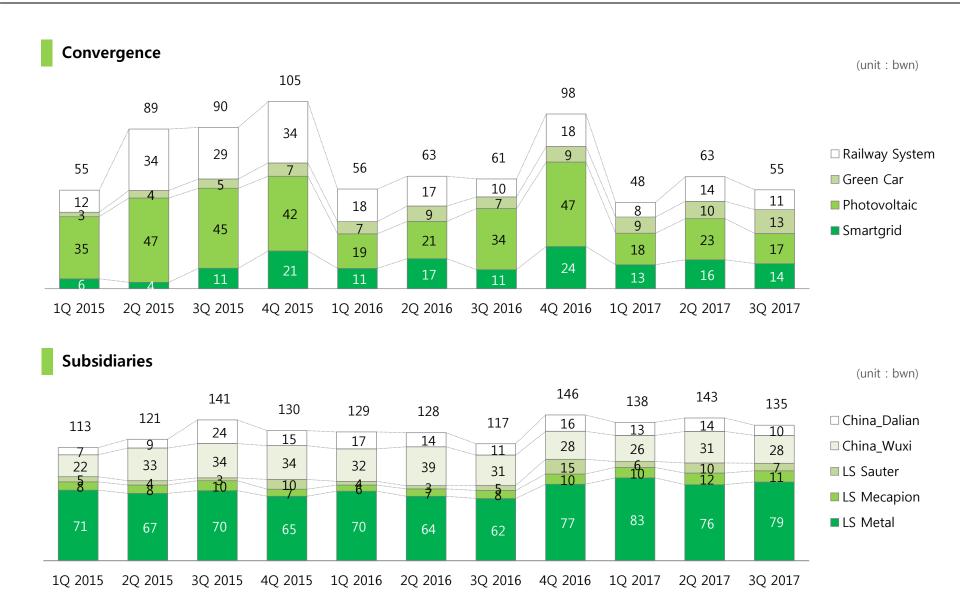

| 4Q  | Total | 1Q  | 2Q  | 3Q  | 4Q  | Total | 1Q  | 2Q  | 3Q    | (3Q)  |
| Consolidation adjustment for Sales | △5  | △7  | △9  | △16 | △36   | △10 | △16 | △15 | △19 | △60   | △12 | △14 | △2  | 10  | △18   | △3  | △9  | △11   | △404% |
| Consolidation adjustment for OP    | 1   | 2   | 1   | 1   | 4     | △1  | 1   | △0  | 1   | 1     | 0   | 0   | 1   | 8   | 9     | 0   | △0  | 1     | 3%    |
| Total Sales                        | 558 | 580 | 536 | 616 | 2,291 | 485 | 552 | 573 | 592 | 2,202 | 501 | 525 | 524 | 663 | 2,214 | 559 | 588 | 591   | 13%   |
| Total Operating Profit             | 36  | 31  | 43  | 52  | 162   | 19  | 41  | 54  | 41  | 154   | 35  | 32  | 30  | 28  | 124   | 36  | 44  | 55    | 84%   |





## **Appendix 3. Sales details for Convergence & Subsidiaries**