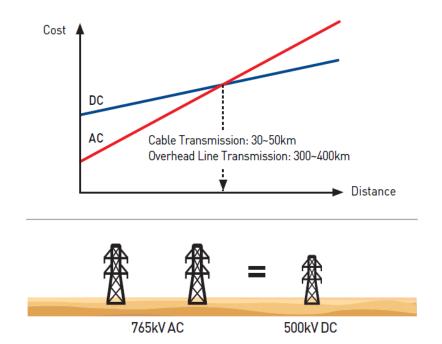

## **HVDC**

# HVDC system converts AC to DC to transmit long distance and then converts back again to Connect with the AC grid with very low loss

#### Long Distance Transmission with Lower Cost

HVDC is the only option for the overhead transmission longer than 300km or submarine/underground 40km thanks to DC characteristics.

#### **Eco-friendly Transmission**

HVDC system has lower environmental impact because it requires fewer overhead lines comparing to AC system. The technology is also the key component in the future energy system based on renewable energy sources.

#### **Optimal Grid Management**

HVDC can directly interconnect load centers with huge energy sources efficiently. Therefore, negative impact on the grid is minimized. HVDC also improves the performance of AC grid by means of additional controllability.