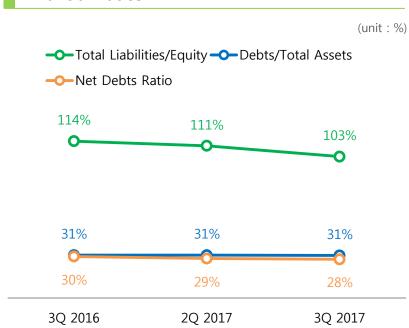

## **3Q 2017 Financial Position**

Total assets 2,299bwn (YoY 77bwn increased, QoQ 4bwn decreased)

Total liabilities 1,167bwn (YoY 18bwn decreased, QoQ 44bwn decreased)

Total liabilities/Equity dropped 11%p(YoY, 114%→103%), Net Debts ratio posted 28%

### Financial Ratios