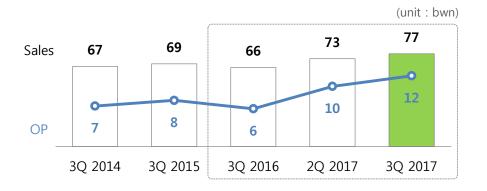

#### **Automation**

- Sales increased YoY 17.4%, OP increased YoY 87.9%
- Performance improved by upward in IT mkt
- Boosted profitability due to the product mix changes
- For the 4<sup>th</sup> quarter,
- Performance keep improving by favorable demand in IT mkt
- Strengthen direct sales to conglomerates