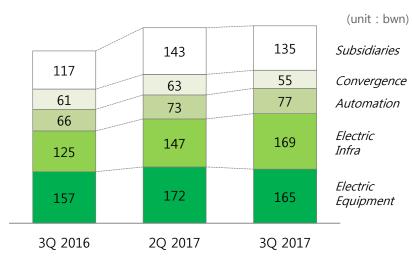

### Sales Breakdown by Business

<sup>\*</sup> Subsidiaries includes LS Metal, LS Sauter, LS Mecapion, LSIS Wuxi and LSIS Dalian

<sup>\*\*</sup> Convergence Business includes Trans SOC, Solar, Smart-Grid and EV components.

<sup>\*\*\*</sup> Sales of subsidiaries are before the consolidated adjustments.