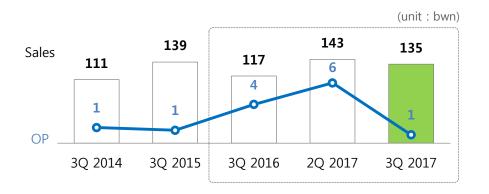

#### **Subsidiaries**

- Sales increased YoY 16.0%, OP YoY 78.4% decreased
- LS Metals improved due to favorable demand in construction mkt and copper price increase
- LS Mecapion improved due to favorable demand
- Wuxi performance decreased due to weak renewable mkt condition in China
- For the 4<sup>th</sup> quarter,
  - LS Metals & LS Mecapion performance keep improving by continuing favorable demand
  - Wuxi performance improvement by securing large

    Customer base and better renewable mkt condition