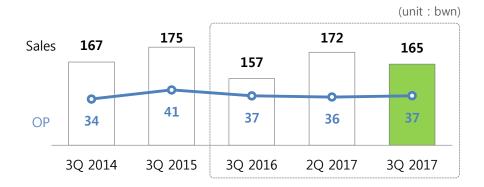

#### **Electric Equipment**

- Sales increased YoY 5.2%, OP increased YoY 0.1%
- Performance improved by upward in IT mkt
- For the 4th quarter,
- Continuing to enter new market in domestic
- Expansion into SEAsia mkt by direct sales and distribution channel development

#### **Electric Infra**

- Sales increased YoY 35.5%, OP increased YoY 287%
  - Domestic improved by favorable demand
  - Boosted profitability due to the product mix changes and lucrative HVTR projects.
- For the 4<sup>th</sup> quarter, Domestic performance keep improving by favorable demand
   Expect to win a new HVDC contract in domestic mkt