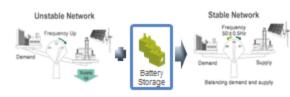

## **ESS Applications**

ESS(Energy Storage System) includes PCS(Power Conversion System) and battery, and make an efficient way of use electricity power

### Concept of ESS

#### **Function of ESS**

> Peak Shaving, Load Leveling

> Renewable Energy Smothing

> Frequency Regulation

· EMS: Energy Management System

· PCS: Power Conditioning System

· PMS: Power Management System

· BMS: Battery Management System