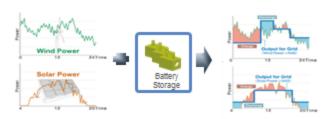

## **ESS Applications**

ESS(Energy Storage System) includes PCS(Power Conversion System) and battery, and make an efficient way of use electricity power

### Concept of ESS

#### **Function of ESS**

> Peak Shaving, Load Leveling

> Renewable Energy Smothing

> Frequency Regulation

· EMS: Energy Management System

· PCS: Power Conditioning System

· PMS: Power Management System

· BMS: Battery Management System