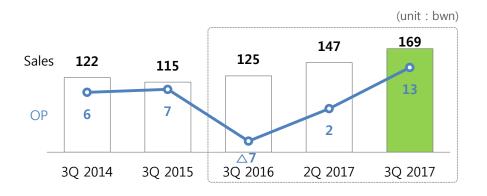

#### **Electric Infra**

- Sales increased YoY 35.5%, OP increased YoY 287%
  - Domestic improved by favorable demand
  - Boosted profitability due to the product mix changes and lucrative HVTR projects.
- For the 4<sup>th</sup> quarter, Domestic performance keep improving by favorable demand
   Expect to win a new HVDC contract in domestic mkt