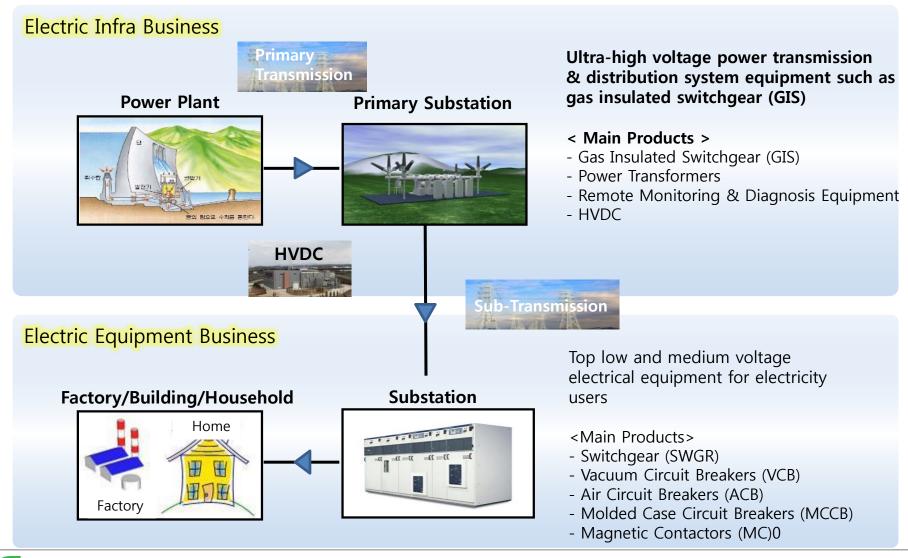

## **Business Results & Outlook**

Electric Equipment - Performance improved by upward trend in IT mkt Electric Infra – Sales grew by YoY 35% due to favorable domestic demand

#### **Electric Equipment**

- Sales increased YoY 5.2%, OP increased YoY 0.1%
- Performance improved by upward in IT mkt
- For the 4th quarter,
- Continuing to enter new market in domestic
- Expansion into SEAsia mkt by direct sales and distribution channel development

#### **Electric Infra**

- Sales increased YoY 35.5%, OP increased YoY 287%
  - Domestic improved by favorable demand
  - Boosted profitability due to the product mix changes and lucrative HVTR projects.
- For the 4<sup>th</sup> quarter, Domestic performance keep improving by favorable demand
   Expect to win a new HVDC contract in domestic mkt